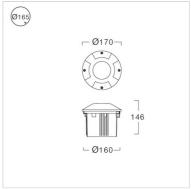

## Specification

Mounting

Housing Body made of die-cast aluminium

Top cover made of die-cast aluminium

Finishing Powder coated in black
Lens Polycarbonate
Gasket Silicone rubber
Cable Entry Nickel brass cable gland
Dimension Dia.170x146 mm.
Cut Out Dia.165 mm.