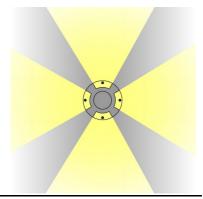

Recessed in block out made of polypropylene

 Power
 7W

 Light Source
 LED Module

 Colour Temperature
 3000/4000/5700K

Luminaire Output 140 lm

Beam Angle Four-direction output
Control Gear Separate driver
Power Supply 220-240VAC,50Hz