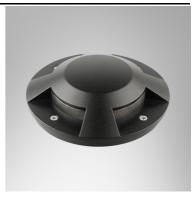

## **Application**

Inground luminaire is designed to accent or highlight trees, walls, columns, signboards, etc.